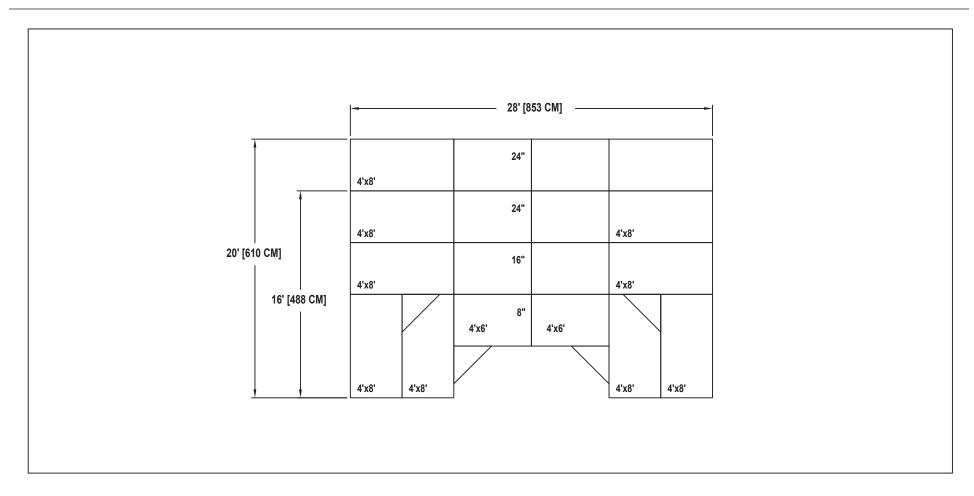

## BAND / ORCHESTRA RECTANGULAR RISER SET

NO. 115 WITH NO. 11 EXTENSION

SEATING CAPACITY NOT USING THE FLOOR, 36 (SEATS 42 WITH EXTENSION). SEATING CAPACITY WITH ONE ROW ON THE FLOOR, 40 (SEATS 46 WITH EXTENSION). SEATING CAPACITY IS BASED ON 32" CHAIR SPACING.